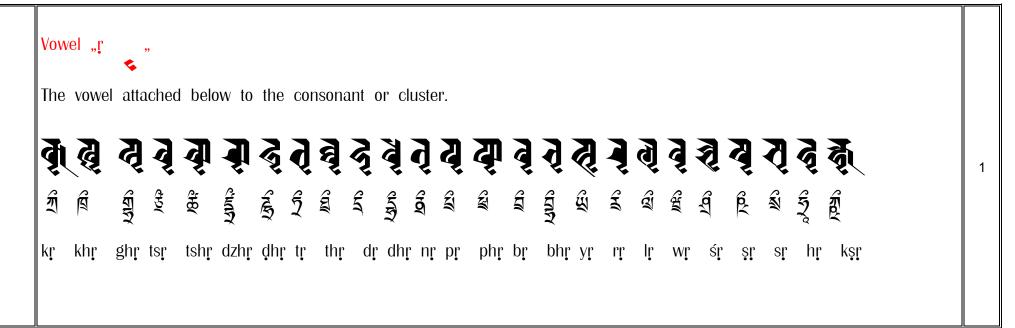

Variations of the basis consonant with the attached vowel:  $\overrightarrow{e} \quad \overrightarrow{e} \quad \overrightarrow{e$ 

© COPYRIGHT GEORG FISCHER - VIENNA / AUSTRIA - ALL RIGHTS RESERVED. REPRODUCTION OF THIS DOCUMENTATION OR ASSOCIATED SOFTWARE IS PROHIBITED WITHOUT WRITTEN CONSENT FROM THE AUTHOR