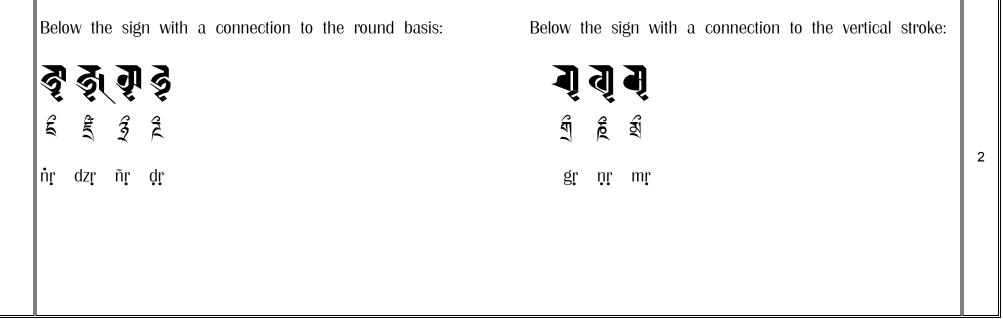

Variations of the basis consonant with the attached vowel:  $\overrightarrow{e} \quad \overrightarrow{e} \quad \overrightarrow{e$ 

© COPYRIGHT GEORG FISCHER - VIENNA / AUSTRIA - ALL RIGHTS RESERVED. REPRODUCTION OF THIS DOCUMENTATION OR ASSOCIATED SOFTWARE IS PROHIBITED WITHOUT WRITTEN CONSENT FROM THE AUTHOR