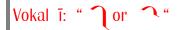

The vowel "ī" is placed on the right side of the consonant or conjunct. The vowel " ¬" should have the same vertical height of the basis characters.

© COPYRIGHT GEORG FISCHER - VIENNA / AUSTRIA - ALL RIGHTS RESERVED. REPRODUCTION OF THIS DOCUMENTATION OR ASSOCIATED SOFTWARE IS PROHIBITED WITHOUT WRITTEN CONSENT FROM