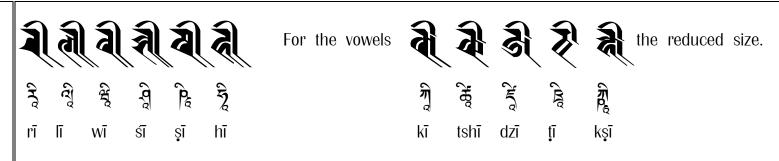

Basis consonant 📜 க் change to 🛴 க் attaching reduced size vowel ī. 🔾 र्ह्

A very rare graph of basis consonant with vowel ī is

| In      | the handwritin      |                        | hed vowel " ī '<br>rinting font cha |                    |                  |                       | cal height of the       | e following sign.   |          |
|---------|---------------------|------------------------|-------------------------------------|--------------------|------------------|-----------------------|-------------------------|---------------------|----------|
|         | 'nkṣvī              |                        |                                     |                    |                  |                       | 'nkṣvī                  |                     | 3        |
|         |                     |                        |                                     |                    |                  |                       |                         |                     |          |
|         |                     |                        |                                     |                    |                  |                       |                         |                     |          |
| © COPYI | RIGHT GEORG FISCHER | - VIENNA / AUSTRIA - A | L RIGHTS RESERVED. REF              | PRODUCTION OF THIS | DOCUMENTATION OR | ASSOCIATED SOFTWARE I | S PROHIBITED WITHOUT WE | RITTEN CONSENT FROM | <u> </u> |
|         |                     |                        |                                     |                    |                  |                       |                         |                     |          |
|         |                     |                        |                                     |                    |                  |                       |                         |                     |          |
|         |                     |                        |                                     |                    |                  |                       |                         |                     |          |
|         |                     |                        |                                     |                    |                  |                       |                         |                     |          |
|         |                     |                        |                                     |                    |                  |                       |                         |                     | 4        |