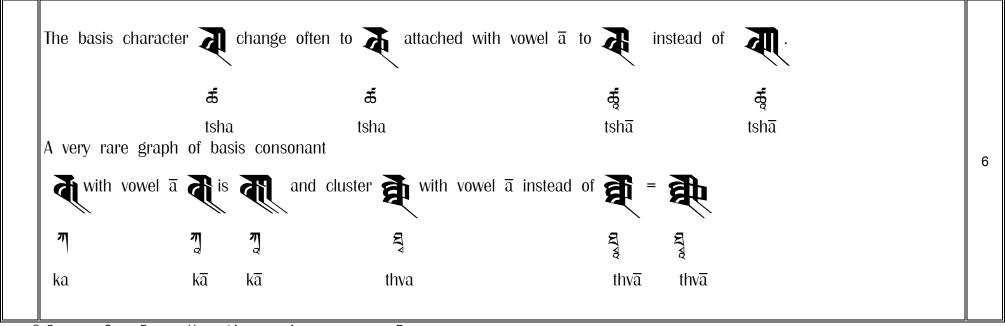

and change with attached vowel ā to आ या ताया या वाह्य ताया या वाह्य वाह्य वाह्य वाह्य वाह्य वाह्य वाह्य वाह्य two endstrokes. tsā dzhā thā dā nā pā phā bā mā rā wā śā

Variations in the design of vowel  $\overline{a}$ :  $\overline{a}$  to  $\overline{a}$  to  $\overline{a}$  to  $\overline{a}$  ( $\overline{a}$  ) = 1)

 $dh\bar{a}$ dhla dha dhla

© COPYRIGHT GEORG FISCHER - VIENNA / AUSTRIA - ALL RIGHTS RESERVED. REPRODUCTION OF THIS DOCUMENTATION OR ASSOCIATED SOFTWARE IS PROHIBITED WITHOUT WRITTEN CONSENT FROM THE AUTHOR