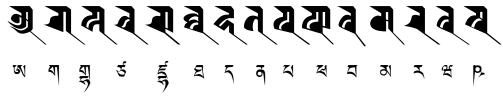

## Vowel ā: ¡ (►)

A vertical stroke is attached to the right side of the character, no matter if a consonant or ligatur.

Normaly this vertical stroke should have the same vertical height of the basis character. But that's not the fact. There exist always little differences in heigts especially with consonant clusters.

Important are the number of the thin endstrokes of the characters attaching the vowel  $\bar{a}$ .

Some of the basis characters have one endstroke,

ga gha tsa dzha tha da na pa pha ba ma ra wa śa

© COPYRIGHT GEORG FISCHER - VIENNA / AUSTRIA - ALL RIGHTS RESERVED. REPRODUCTION OF THIS DOCUMENTATION OR ASSOCIATED SOFTWARE IS PROHIBITED WITHOUT WRITTEN CONSENT FROM THE AUTHOR

and change with attached vowel ā to आ या ताया या वाह्य ताया या वाह्य वाह्य वाह्य वाह्य वाह्य वाह्य वाह्य वाह्य two endstrokes. tsā dzhā thā dā nā pā phā bā mā rā wā śā

Variations in the design of vowel  $\overline{a}$ :  $\overline{a}$  to  $\overline{a}$  to  $\overline{a}$  to  $\overline{a}$  ( $\overline{a}$  ) = 1)

Some basis characters have two endstrokes है है दे ते ते ते है विज्ञात के

ELL MANINAMINA

中 月 夷 声 月 县 叫 叫 平 平 写

kha ta dha na ta bha ya la sa sa ha

and change to

© COPYRIGHT GEORG FISCHER - VIENNA / AUSTRIA - ALL RIGHTS RESERVED. REPRODUCTION OF THIS DOCUMENTATION OR ASSOCIATED SOFTWARE IS PROHIBITED WITHOUT WRITTEN CONSENT FROM THE AUTHOR