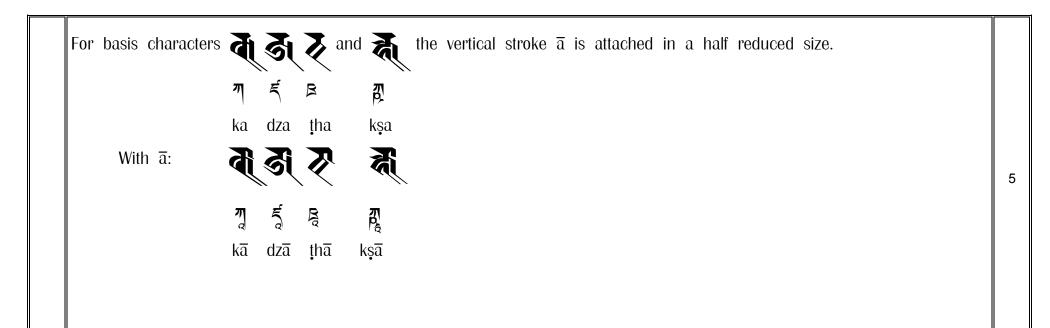

Some basis characters have two endstrokes है है दे ते ते ते है विज्ञात के

ELL MANINAMINA

中 月 夷 声 月 县 叫 叫 平 平 写

kha ta dha na ta bha ya la sa sa ha

and change to

© COPYRIGHT GEORG FISCHER - VIENNA / AUSTRIA - ALL RIGHTS RESERVED. REPRODUCTION OF THIS DOCUMENTATION OR ASSOCIATED SOFTWARE IS PROHIBITED WITHOUT WRITTEN CONSENT FROM THE AUTHOR